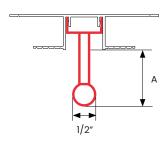

## **IBRR**

| ITEM ID  | A  |
|----------|----|
| IBRR-100 | ]" |
| IBRR-200 | 2" |
| IBRR-300 | 3" |

Can be used with any XI Channel