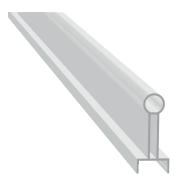

## **IBRR**

| ITEM ID  | A  |
|----------|----|
| IBRR-100 | ]" |
| IBRR-200 | 2" |
| IBRR-300 | 3" |

Can be used with any XI Channel

## **DESIGN FEATURES**

Paired with a Channel Reveal, this unique blade projection creates an attractive look in any space. Ridged faces provided for taping and floating with drywall installation. Can also be used in conjunction with panels and wrapped surface finishes such as fabric or vinyl wall coverings. Used vertically or diagonally.