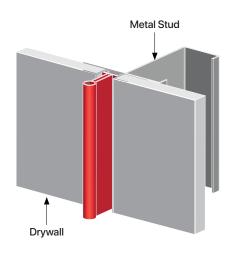

## **DESIGN FEATURES**

Paired with a Channel Reveal, this unique blade projection creates an attractive look in any space. Ridged faces provided for taping and floating with drywall installation. Can also be used in conjunction with panels and wrapped surface finishes such as fabric or vinyl wall coverings. Used vertically or diagonally.