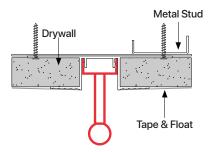

## **DESIGN FEATURES**

Paired with a Channel Reveal, this unique blade projection creates an attractive look in any space. Ridged faces provided for taping and floating with drywall installation. Can also be used in conjunction with panels and wrapped surface finishes such as fabric or vinyl wall coverings. Used vertically or diagonally.