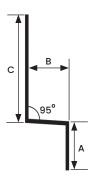

## **NOTES**

Do not install XtremeTrim® Basic Horizontal Z on horizontal applications where the exterior flange can catch/hold water.

All measurements are nominal

| ITEM ID  | Α    | В     | С      |
|----------|------|-------|--------|
| XZS5168  | 3/8″ | 5/16″ | 3/4"   |
| XZS516W* | 3/8″ | 5/16" | 1-1/2" |
| XZS7168  | 3/8″ | 7/16" | 1"     |
| XZS588   | 3/8″ | 5/8″  | 1"     |

All parts are 8' Length unless otherwise indicated.

<sup>\*</sup> XZS516W-10' Length