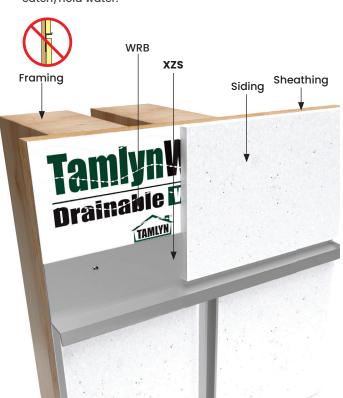

## **DESIGN FEATURES**

Provides clean and consistent horizontal transition between panels. Can be used as independent profiles to accomodate design requirements and also the XZS516W can be used with the RV to create an vertical continuous installation and is the horizontal typically used with the RVC.

## **NOTES**

Do not install XtremeTrim® Basic Horizontal Z on horizontal applications where the exterior flange can catch/hold water.

All measurements are nominal

| ITEM ID  | Α    | В     | С      |
|----------|------|-------|--------|
| XZS5168  | 3/8″ | 5/16″ | 3/4"   |
| XZS516W* | 3/8″ | 5/16" | 1-1/2" |
| XZS7168  | 3/8″ | 7/16" | 1"     |
| XZS588   | 3/8″ | 5/8″  | 1"     |