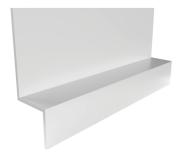

## **DESIGN FEATURES**

Provides clean and consistent horizontal transition between panels. Can be used as independent profiles to accomodate design requirements and also the XZS516W can be used with the RV to create an vertical continuous installation and is the horizontal typically used with the RVC.

## **NOTES**

Do not install XtremeTrim® Basic Horizontal Z on horizontal applications where the exterior flange can catch/hold water.

All measurements are nominal

| ITEM ID  | Α    | В     | С      |
|----------|------|-------|--------|
| XZS5168  | 3/8″ | 5/16″ | 3/4"   |
| XZS516W* | 3/8″ | 5/16" | 1-1/2" |
| XZS7168  | 3/8″ | 7/16" | 1"     |
| XZS588   | 3/8″ | 5/8″  | 1"     |