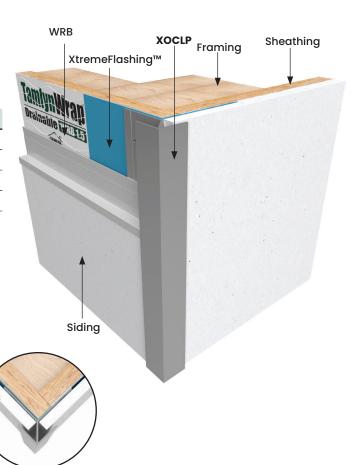

### **DESIGN FEATURES**

Offers a clean outside corner for various siding materials. Works well with all vertical options.

#### **MATERIAL**

6063-T5 .050" ± .005 extruded aluminum alloy with proprietary coating that protects against harsh weather conditions and allows for paint adhesion. For all other finish options refer to page 20.