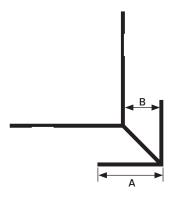

# **XOCLP**

All measurements are nominal

| ITEM ID   | A      | В     |
|-----------|--------|-------|
| XOCLP516* | 3/4"   | 3/8″  |
| XOCLP716  | 1"     | 7/16″ |
| XOCLP58*  | 1-1/8" | 5/8″  |
| XOCLP34*  | 1-1/2" | 3/4"  |
| XOCLP1    | 1-1/2" | 1"    |

All parts are 10' Length unless otherwise indicated