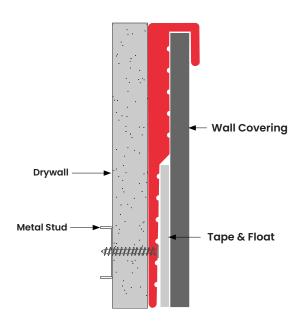

## **DESIGN FEATURES**

Create a modern termination line on any wall while providing protection for the edges of your 1/8" wall panels. Ridged face provided for tape and float and panel adhesive. Pre-punched holes for easy install (hole placement may vary). Can be used in conjunction with drywall, FRP & FRL installation and wrapped surface finishes such as fabric or vinyl wall coverings.