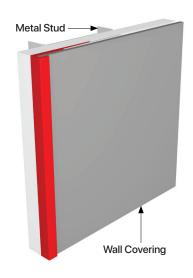

## **DESIGN FEATURES**

Create a modern termination line on any wall while providing protection for the edges of your 1/8" wall panels. Ridged face provided for tape and float and panel adhesive. Pre-punched holes for easy install (hole placement may vary). Can be used in conjunction with drywall, FRP & FRL installation and wrapped surface finishes such as fabric or vinyl wall coverings.