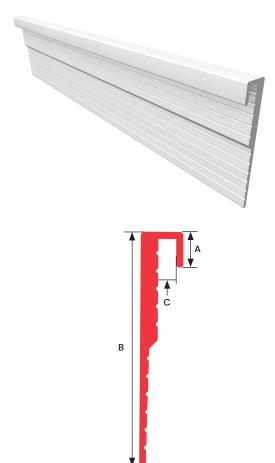

| ITEM ID | A    | В      | С    |
|---------|------|--------|------|
| MPJ     | 1/4" | 1-1/2" | 1/8″ |

## **DESIGN FEATURES**

Create a modern termination line on any wall while providing protection for the edges of your 1/8" wall panels. Ridged face provided for tape and float and panel adhesive. Pre-punched holes for easy install (hole placement may vary). Can be used in conjunction with drywall, FRP & FRL installation and wrapped surface finishes such as fabric or vinyl wall coverings.